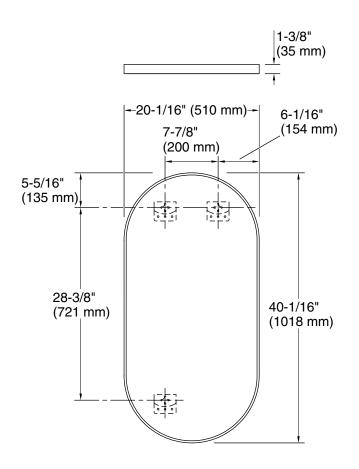

### **Technical Information**

All product dimensions are nominal. Mirror type: Wall-mount